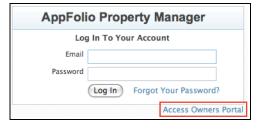

2. On the AppFolio Property Manager Login page, *click* the link called **Access Owners Portal.** 

This will open a new browser window and will load the Access Owners Portal page.

https://companyname.appfolio.com/login